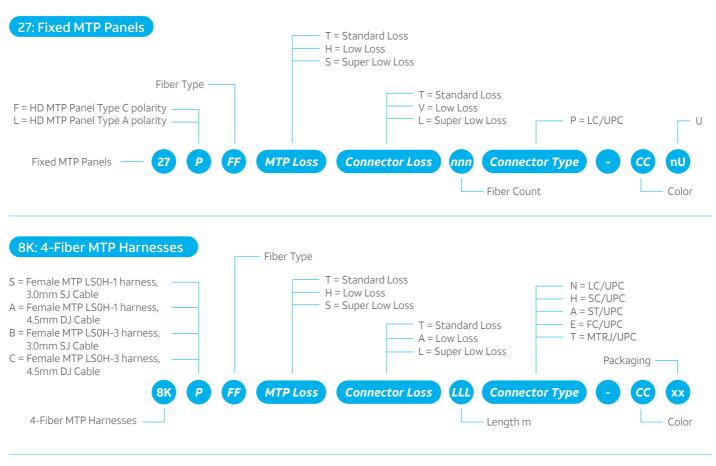

### Part-Number Systems

Continued on page C.4a

MTP® is a registered trademark of US Conec, Ltd