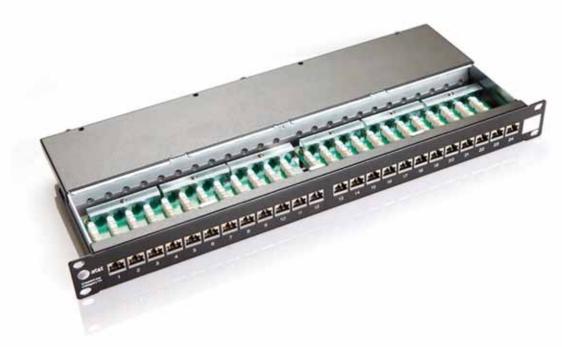

# Product Range CopperLine

#### LAN Indoor Copper End-to-End Solutions

#### Cables, Connectors, Panels

#### & Modular Cords:

- CopperLine Category 3
- CopperLine Category 5
- CopperLine Category 5e
- CopperLine Category 6
- CopperLine Category 6A
- CopperLine Category 7
- CopperLine Category 7A
- CopperLine 1200MHz