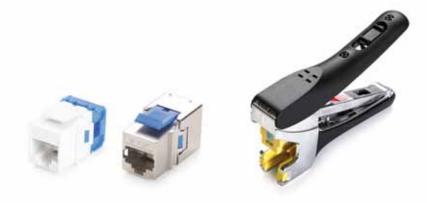

# Efficient

All keystone jacks (both shielded & unshielded) fit into 1U 24-Port and 1U 48-Port panels.

All keystone jacks (both shielded & unshielded) can be terminated in a single action by the same multi-punch-down tool and the same blade.