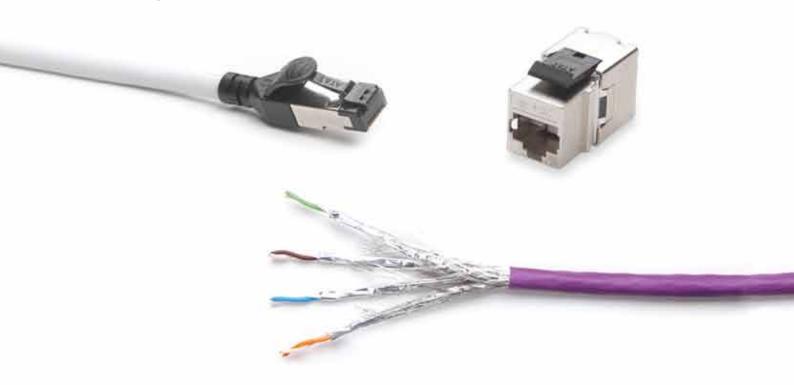

# Efficient

All keystone jacks (both shielded & unshielded) fit into 1U 24-Port and 1U 48-Port panels.

All keystone jacks (both shielded & unshielded) can be terminated in a single action by the same multi-punch-down tool and the same blade.